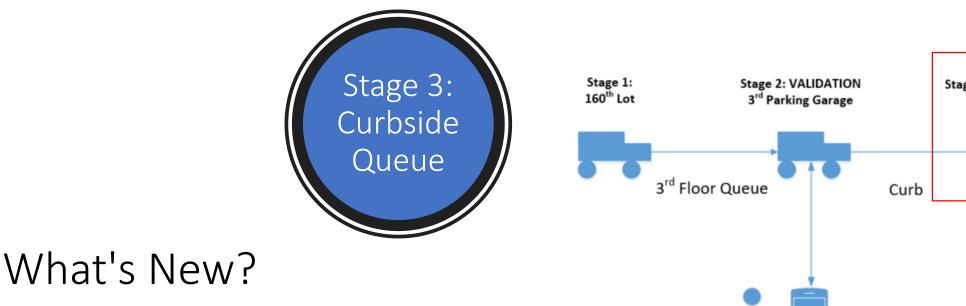

#### What's New?

Nothing is changing here. Drivers will still use this space as a staging area before heading to the 3rd floor Garage.

#### What's New?