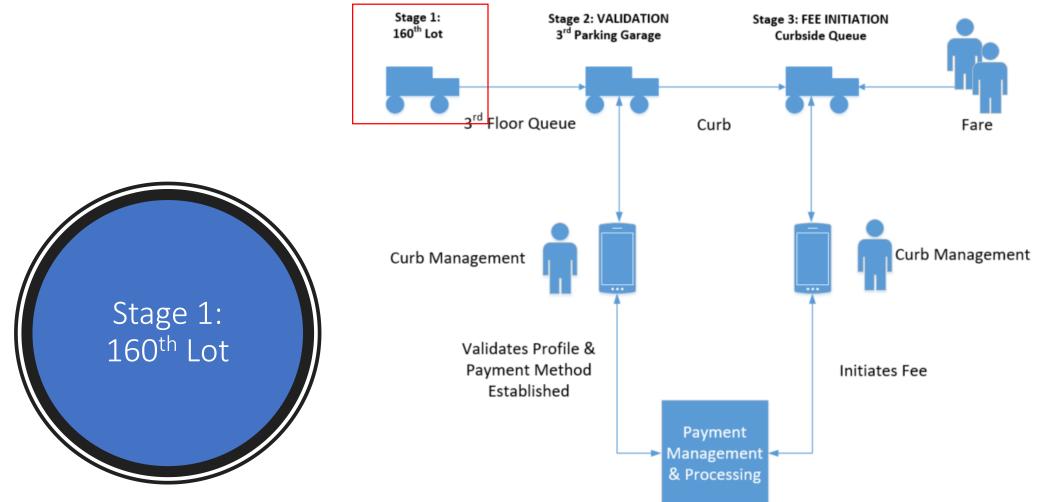

#### What's New?

Nothing is changing here. Drivers will still use this space as a staging area before heading to the 3rd floor Garage.

#### What's New?

#### Before entering the queue, Curbside will:

- Validate the driver has created a profile and registered a payment method within the new Driver Portal. This is done via a scan of your profile QR code.
- Validate the vehicle is permitted to operate on premise.
- If both driver profile and the vehicle are <u>successfully</u> validated, the driver will be able to enter the queue to pick up a customer.
- If either profile or vehicle are <u>**not**</u> successfully validated, the driver will not be allowed to enter the queue until resolved.

#### As a driver I will need to:

- Ensure you have created a driver profile and registered at least one (1) payment method within the Port of Seattle Driver portal.
- Ensure the vehicle that you are operating is registered and permitted with the Port of Seattle Ground Transportation.
- Have your QR code ready to scan for validation.
  - Access your driver profile to display QR code
  - Print out QR code on paper
  - Take a screen shot of your QR code