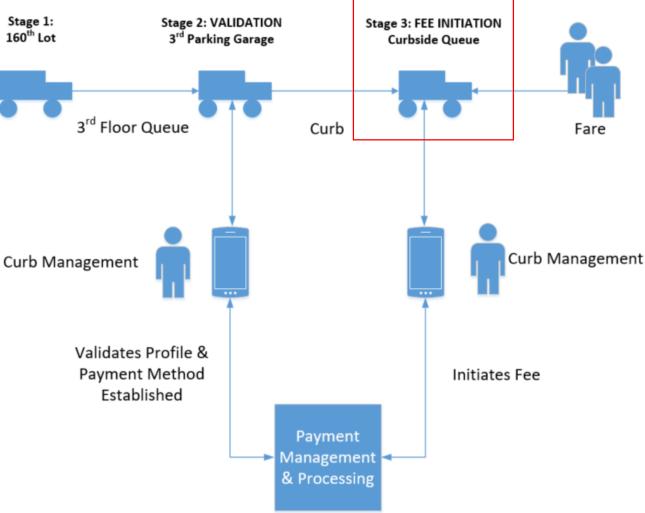

## New Taxi Queue Flow

Account Validation and Payment Process

Before being able to accept a fare, Curbside will scan your QR code one more time to initiate the per trip fee (\$6.00).

- If the payment is <u>Accepted</u>, driver can proceed with the customer.
- If the payment is <u>Declined</u>, driver will be asked to leave the queue to correct payment card.

#### As a driver I will need to:

- Have your QR code ready to scan for payment.
  - Access your driver profile to display QR code
  - Print out QR code on paper
  - Take a screen shot of your QR code