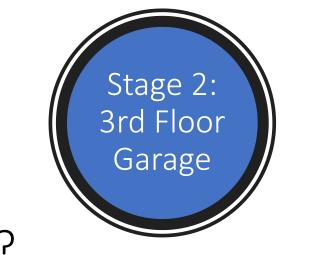

#### What's New?

Nothing is changing here. Drivers will still use this space as a staging area before heading to the 3rd floor Garage.

#### Before entering the queue, Curbside will:

- Validate the driver has created a profile and registered a payment method within the new Driver Portal. This is done via a scan of your profile QR code.
- Validate the vehicle is permitted to operate on premise.
- If both driver profile and the vehicle are <u>successfully</u> validated, the driver will be able to enter the queue to pick up a customer.
- If either profile or vehicle are <u>**not**</u> successfully validated, the driver will not be allowed to enter the queue until resolved.