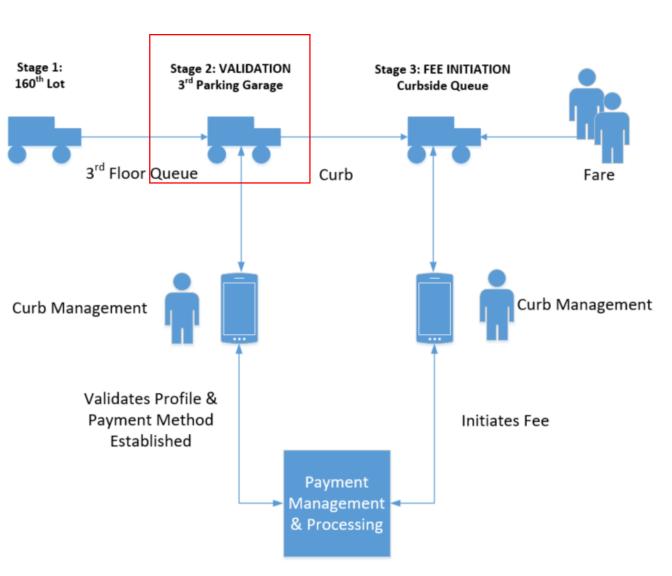

## New Taxi Queue Flow

Account Validation and Payment Process

#### Before entering the queue, Curbside will:

- Validate the driver has created a profile and registered a payment method within the new Driver Portal. This is done via a scan of your profile QR code.
- Validate the vehicle is permitted to operate on premise.
- If both driver profile and the vehicle are <u>successfully</u> validated, the driver will be able to enter the queue to pick up a customer.
- If either profile or vehicle are <u>**not**</u> successfully validated, the driver will not be allowed to enter the queue until resolved.

#### As a driver I will need to:

- Ensure you have created a driver profile and registered at least one (1) payment method within the Port of Seattle Driver portal.
- Ensure the vehicle that you are operating is registered and permitted with the Port of Seattle Ground Transportation.
- Have your QR code ready to scan for validation.
  - Access your driver profile to display QR code
  - Print out QR code on paper
  - Take a screen shot of your QR code