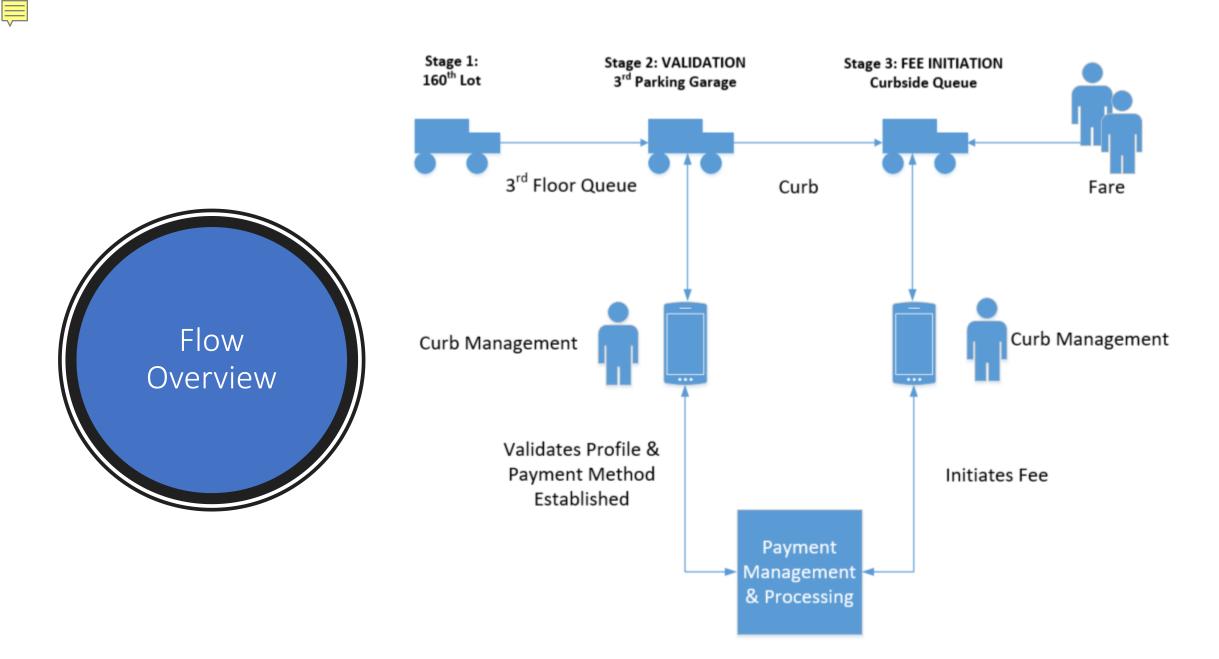

## New Taxi Queue Flow

Account Validation and Payment Process

#### Before entering the queue, Curbside will:

- Validate the driver has created a profile and registered a payment method within the new Driver Portal. This is done via a scan of your profile QR code.
- Validate the vehicle is permitted to operate on premise.
- If both driver profile and the vehicle are <u>successfully</u> validated, the driver will be able to enter the queue to pick up a customer.
- If either profile or vehicle are <u>**not**</u> successfully validated, the driver will not be allowed to enter the queue until resolved.

#### As a driver I will need to:

- Ensure you have created a driver profile and registered at least one (1) payment method within the Port of Seattle Driver portal.
- Ensure the vehicle that you are operating is registered and permitted with the Port of Seattle Ground Transportation.
- Have your QR code ready to scan for validation.
  - Access your driver profile to display QR code
  - Print out QR code on paper
  - Take a screen shot of your QR code

Before being able to accept a fare, Curbside will scan your QR code one more time to initiate the per trip fee (\$6.00).

- If the payment is <u>Accepted</u>, driver can proceed with the customer.
- If the payment is <u>Declined</u>, driver will be asked to leave the queue to correct payment card.

#### As a driver I will need to:

- Have your QR code ready to scan for payment.
  - Access your driver profile to display QR code
  - Print out QR code on paper
  - Take a screen shot of your QR code